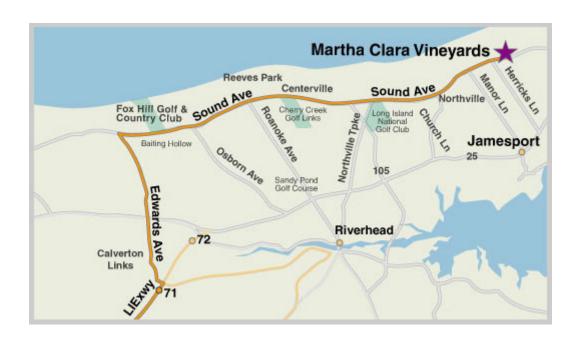

#### **COMING FROM THE WEST**

Take the Long Island Expressway (495)
Proceed East to Exit 71
Make a LEFT onto Edwards Avenue
Head North on Edwards Avenue
(for approximately 3 miles)
Make a right at the second LIGHT
onto Sound Avenue
Head East on Sound Avenue
(for approximately 10 miles)
The Tasting Room will be
on your RIGHT